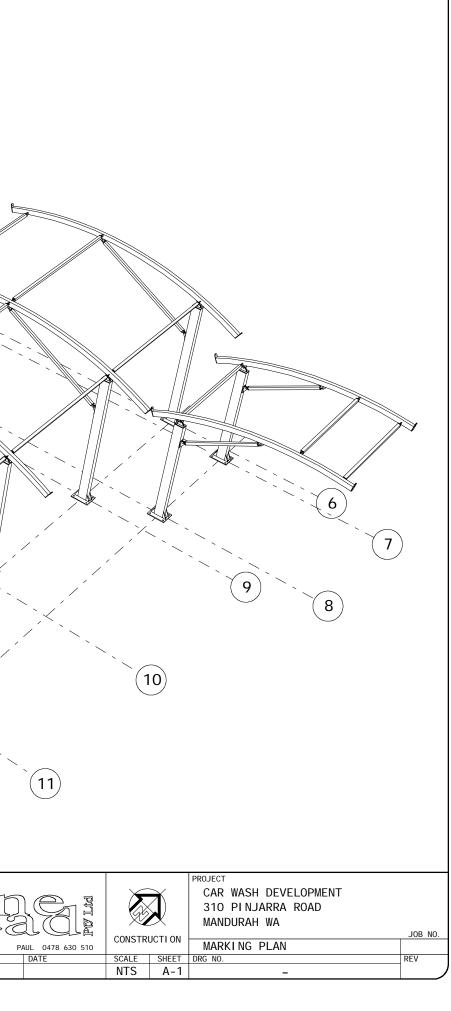

|                                                                                                                                                                                                                                                                                                                                                                                                                                       |         |                                    |             |      | 2         |        |                                             |
|---------------------------------------------------------------------------------------------------------------------------------------------------------------------------------------------------------------------------------------------------------------------------------------------------------------------------------------------------------------------------------------------------------------------------------------|---------|------------------------------------|-------------|------|-----------|--------|---------------------------------------------|
| NOTES:<br>1. ALL HORIZONTAL MEMBERS ARE MARKED ON "TOP" FACE<br>OF NORTH OR WEST END<br>2. * DENOTES MARKS ARE ON THE "TOP" FACE OF SOUTH                                                                                                                                                                                                                                                                                             |         |                                    | E<br>D      |      |           | CLIENT |                                             |
| <ol> <li>* DENOTES MARKS ARE ON THE "TOP" FACE OF SOUTH<br/>OR EAST END</li> <li>3. ALL PFC'S , FRAMES , HORIZ/VERT BRACING TO BE<br/>ERECTED WITH DIRECTION OF LEGS AS INDICATED ON<br/>PLANS OR ELEVATIONS.</li> <li>4. ALL STAIRS ARE MARKED AT TOP END.</li> <li>5. ALL COLUMNS ARE MARKED ON NORTH OR WEST FLANGE AT BASE END.</li> <li>6. ALL FIN PLATES ARE ON THE NORTH AND WEST FACE<br/>OF CONNECTING BEAM U.O.N</li> </ol> |         | MARKI NG PLAN<br>ENGI NEERI NG DWG | C<br>B<br>A |      |           |        | ACN 115921876 PAUL 0478 630<br>DRN CHK DATE |
| OF CONNECTING BEAM U.U.N<br>STRUCAD                                                                                                                                                                                                                                                                                                                                                                                                   | DRG No. | REFERENCE DRAWINGS                 | REV         | DATE | AMENDMENT |        | OC                                          |